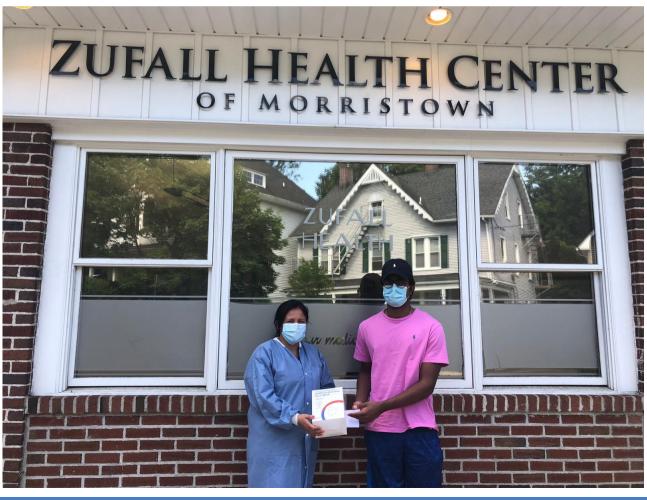

## **Support with KN95 Masks**

#### **Tireless efforts by our Youth Volunteers!**

- Zufall Health,
   Somerset &
- Zufall Health, Morristown
- Brightview, Warren
- Stein Assisted Living,
   Somerset
- Spring Hills, Somerset
- The Chelsea@Bridgewater
- Avalon Assisted Living
- Morris View