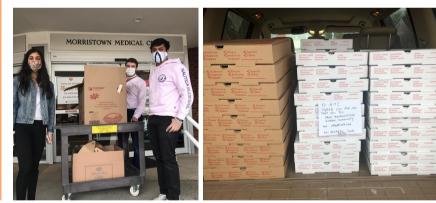

# **Food & Treats for Medical Workers** Served with love & gratitude by Youth Volunteers!

- Morristown Memorial Hospital
- Mary Beth Hospital
- Overlook Hospital
- VA Hospital
- Hunterdon Healthcare
- Basking Ridge Police
  Department
- Summit Medical
  Group Foundation
- Sunrise Senior Living Center
- University Hospital