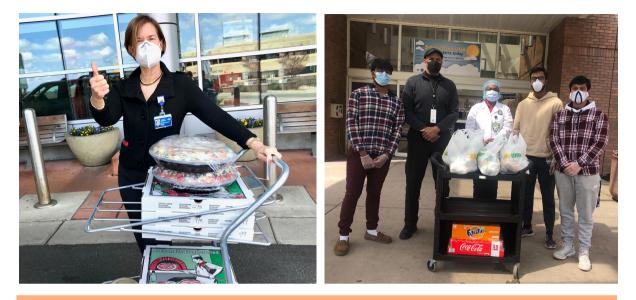

# **Food & Treats for Medical Workers** Served with love & gratitude by Youth Volunteers!

- Morristown Memorial Hospital
- Mary Beth Hospital
- Overlook Hospital
- VA Hospital
- Hunterdon Healthcare
- Basking Ridge Police
  Department
- Summit Medical
  Group Foundation
- Sunrise Senior Living Center
- University Hospital