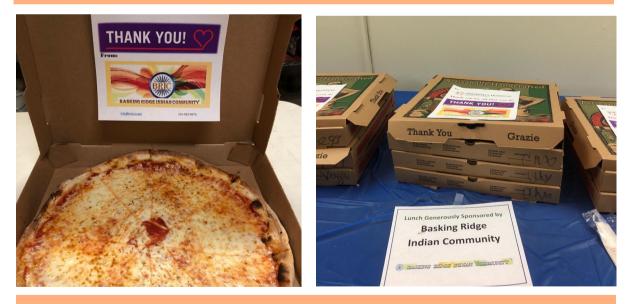

# **Food & Treats for Medical Workers** Served with love & gratitude by Youth Volunteers!

- Morristown Memorial Hospital
- Mary Beth Hospital
- Overlook Hospital
- VA Hospital
- Hunterdon Healthcare
- Basking Ridge Police
  Department
- Summit Medical
  Group Foundation
- Sunrise Senior Living Center
- University Hospital