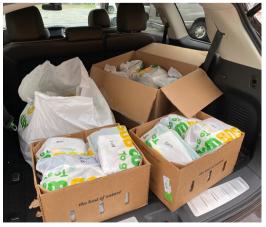

# **Food & Treats for Medical Workers** Served with love & gratitude by Youth Volunteers!

- Morristown Memorial Hospital
- Mary Beth Hospital
- Overlook Hospital
- VA Hospital
- Hunterdon Healthcare
- Basking Ridge Police
  Department
- Summit Medical
  Group Foundation
- Sunrise Senior Living Center
- University Hospital

#### Info@BrincNJ.com