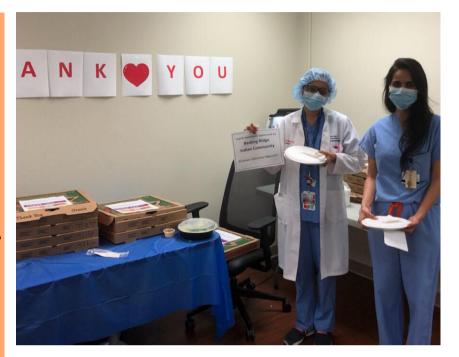

# **Supporting our Community** Frontline Workers, Senior Centers, Local Charities

Meals for Frontline Professionals Masks and protective gear! Donations in cash and kind Honored our Doctors with Thank you Signs

# **Food & Treats for Medical Workers** Served with love & gratitude by Youth Volunteers!

- Morristown Memorial Hospital
- Mary Beth Hospital
- Overlook Hospital
- VA Hospital
- Hunterdon Healthcare
- Basking Ridge Police
  Department
- Summit Medical
  Group Foundation
- Sunrise Senior Living Center
- University Hospital