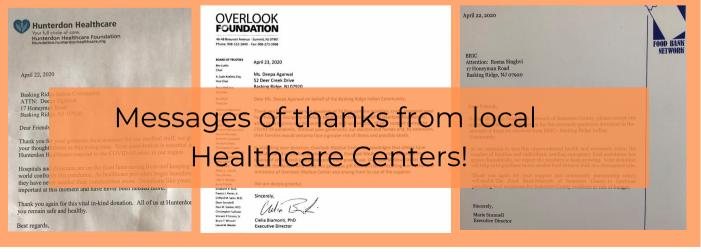

# **Supporting our Community** Frontline Workers, Senior Centers, Local Charities

Meals for Frontline Professionals Masks and protective gear! Donations in cash and kind Honored our Doctors with Thank you Signs

#### Working to provide assistance!

10 Hospitals & Healthcare Centers 5 Voluntary Organisations/ Shelters BR Police Dept.

# **Food & Treats for Medical Workers** Served with love & gratitude by Youth Volunteers!

- Morristown Memorial Hospital
- Mary Beth Hospital
- Overlook Hospital
- VA Hospital
- Hunterdon Healthcare
- Basking Ridge Police
  Department
- Summit Medical
  Group Foundation
- Sunrise Senior Living Center
- University Hospital